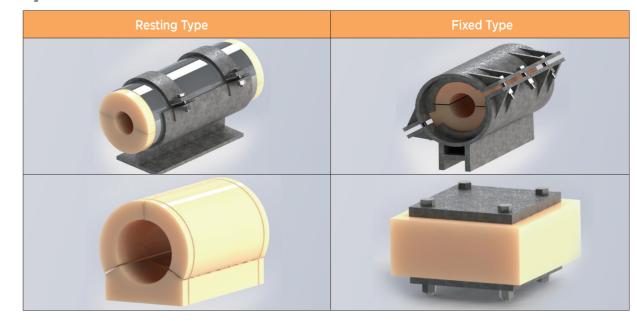

### By Shape

| Block Type | Semi-Circle Type | Circle Type |  |  |
|------------|------------------|-------------|--|--|
|            |                  |             |  |  |
|            |                  |             |  |  |

### By Use