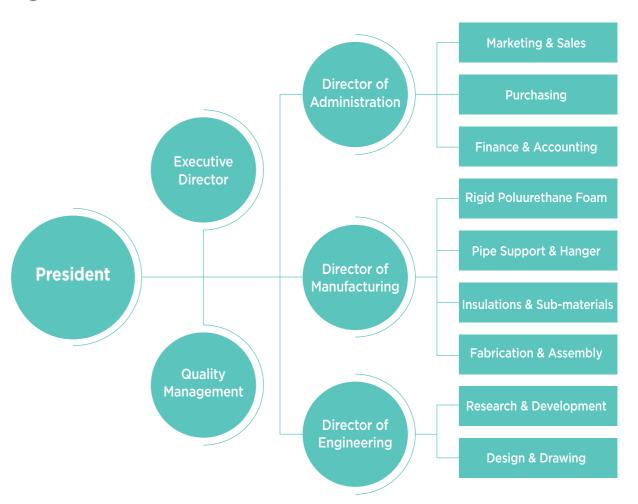

grown rapidly with technology that our competitors cannot surpass. In the field of manufacturing the cryogenic pipe support, we have become a company that partner counts as the top.

Skilled technicians with more than 40 years of field experience and young technicians equipped with new technologies. 36 elite experts are assets that cannot be quantified. Ever today, we do not settle on the current technology and are raising the quality of products with constant challenges.

ISO 9001 and ISO 14001 certifications prove that we are a global standard. With this technological prowess, we have become a rising star in the global market beyond the leader in the domestic market. We promote the growth of our partners beyond our growth through continuous technological innovation.



### Organization



### Certificates



ISO 9001 ISO 14001 KS M 3809

korea uretane  $|\mathbf{02}|$  03

# More complete product delivery under rigorous testing. It is our philosophy

Our high density PIR and PUF are designed to international standards. The insulation material that forms the central part of the insulated pipe support assembly is manufactured using fire retardant, high density polyurethane foam. It is molded in heavy duty molds under carefully controlled conditions in respect of temperature and humidity, a process that provides uniform properties and ensures dimensional stability with no warping.

We offer a cryogenic pipe supports for all kinds; Cryogenic pipes used in the production and transportation of all kinds of liquefied gases such as propane, butane(LPG), methane(LNG), ethylene, ni